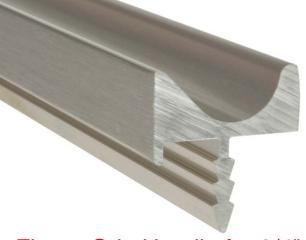

Finger Grip Handle for 3/4" panel.

| Part No.  | Color / Finish          |
|-----------|-------------------------|
| 31871210  | Satin Aluminum          |
| 318712140 | Polished Chrome         |
| 318712170 | Brushed Stainless Steel |