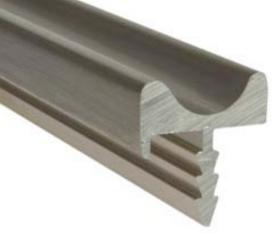

## **Product News**

Finger Grip Handle for 5/8" panel.

| Part No.  | Color / Finish          |
|-----------|-------------------------|
| 32901210  | Satin Aluminum          |
| 329012140 | Polished Chrome         |
| 329012170 | Brushed Stainless Steel |