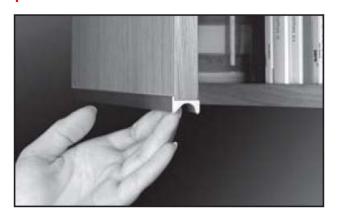

## Additional information and applications

Can be easily cut according to the dimensions of doors due to his twelve foot length .

Ideal for the top cabinet doors as well as the bottom one also maybe use for drawers front in:

## Advantages and benefits

Takes no space in front of the doors, ideal for the smaller spaces. Easy to maintain with its round shape.